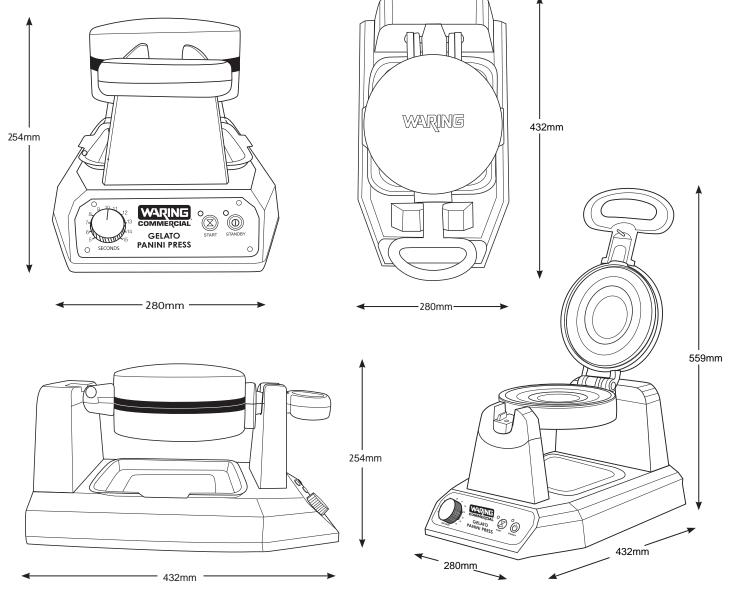

#### DIMENSIONS

Out of Box Weight: 5.9kg.

| ORDERING INFORMATION          | #STD.<br>PKG. | GIFTBOX<br>WEIGHT | CUBIC<br>MT | BOX DIMENSIONS<br>D X W X H | UPC          | CASE<br>PKG. |  |
|-------------------------------|---------------|-------------------|-------------|-----------------------------|--------------|--------------|--|
| WWGP180 – Gelato Panini Press | 1             | 6.05kg            | 0.042       | 45.7 x 31.8 x 27cm          | 040072025754 | 1            |  |