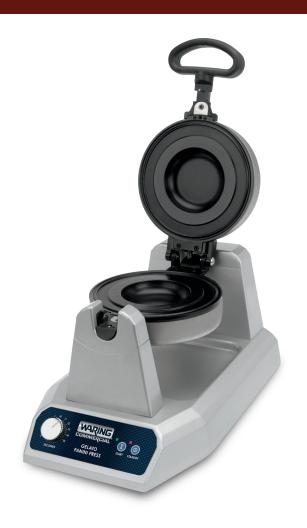

#### **MAIN FEATURES**

• Bake golden-toasted gelato-filled buns

Item #

SIS \_\_\_\_ AIA

• Bake times from 5–15 seconds for the perfect gelato panini

Model #\_\_\_\_\_ Name

- Triple-coated, nonstick plates allow for easy panini removal and quick cleanup
- Embedded heating element to perfectly seal your gelato panini
- Heavy-duty die-cast housing
- Electronic control panel for easy cleanup
- Limited 1 Year Warranty

# SALES FEATURES

Add a new and exciting dimension to your dessert menu with Gelato Panini, a hot, new concept in the frozen dessert business. Our lightweight, easy-to-use Panini Press turns gelato, soft serve, hard ice cream, or frozen yogurt into a creamy delight sealed in a golden-toasted bun. Serve it sliced on a plate or as a full sandwich in an on-the-go wrapper. Warm on the outside, cold on the inside, this on-trend treat is sure to heat up your business.